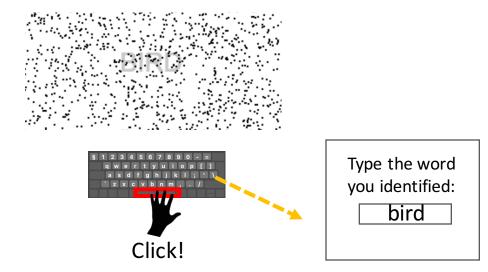

On some trials, you might be asked to type the word that you identified so it is important that you were able to accurately identify the word before pressing the spacebar.

Some of the hidden words will be words that you recognize from the learning phase **BUT** many will be new.

On trials in which you are asked to type the word that you identified, you will earn extra money (max +4 cents on a given trial) if you are <u>both</u> accurate and reach a certain speed in identifying the word. So again, try to be both quick and accurate!